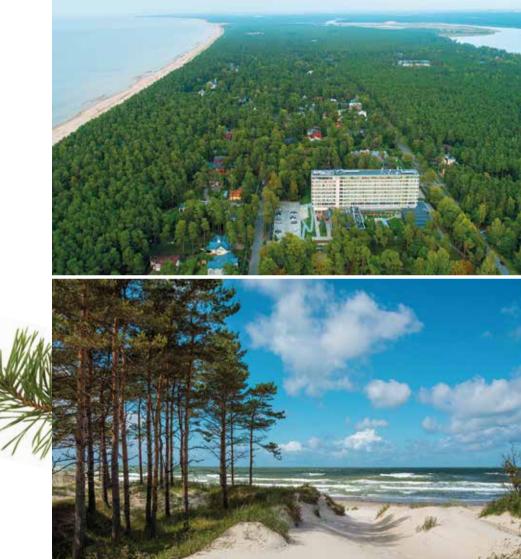

# PINE FOREST, SEA AND FRESH AIR FOR YOUR WELL-BEING

Fresh memories of the camp

Hotel Lielupe is located in a fabulous pine forest in Jūrmala in close proximity to the Baltic Sea. It is a great place to organize camps for both larger and smaller groups.

#### OUTDOOR ACTIVITIES

- Beach within a 5 min walk from the hotel
- Pine forest for walks or recreational games
- A picnic basket for children's hikes or spending time outdoors (by prior arrangement)
- Lielupe Tennis Centre with outdoor and indoor courts within an 18 min walk from the hotel
- Children's playground in the hotel's territory (in the summer)
- Outdoor heated pool with sun loungers (in the summer)