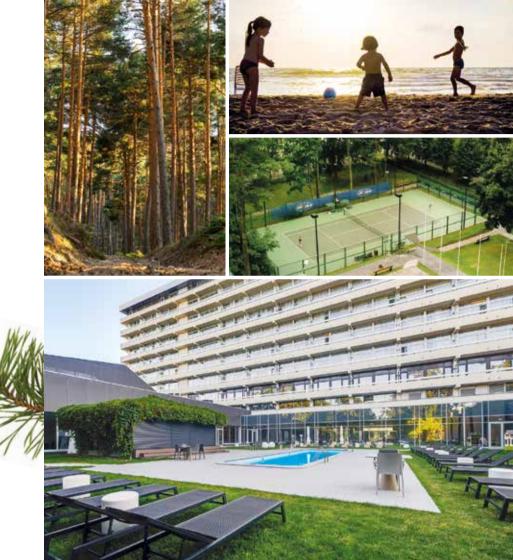

#### OUTDOOR ACTIVITIES

- Beach within a 5 min walk from the hotel
- Pine forest for walks or recreational games
- A picnic basket for children's hikes or spending time outdoors (by prior arrangement)
- Lielupe Tennis Centre with outdoor and indoor courts within an 18 min walk from the hotel
- Children's playground in the hotel's territory (in the summer)
- Outdoor heated pool with sun loungers (in the summer)