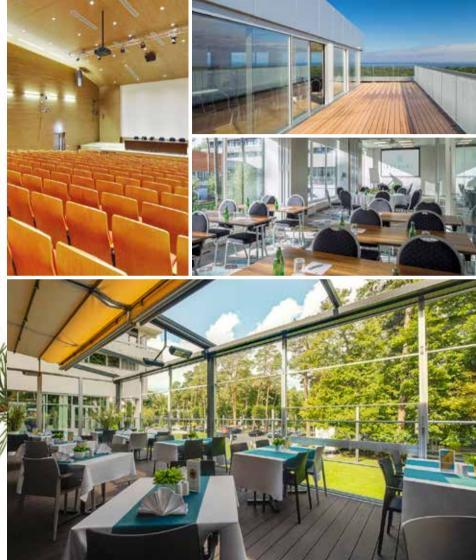

#### WORKSHOPS AND RECREATIONAL ACTIVITIES

- Well-equipped halls\* with plenty of daylight for study groups, creative workshops, learning activities
- Halls\* with plenty of daylight for events, parties or dance classes
- Panorāma hall on the 10th floor of the hotel overlooking the Baltic Sea
- A spacious restaurant serving breakfast, lunch, dinner and snacks. The restaurant also has a children's menu
- A cinema auditorium with a large screen for viewing educational materials or cartoons
- Free Wi-Fi is available throughout the hotel. Passwords are assigned to classes for access to the Internet
- \* There is a projector, a screen, a flip-chart board and markers, notepads, pens and drinking water in the hall