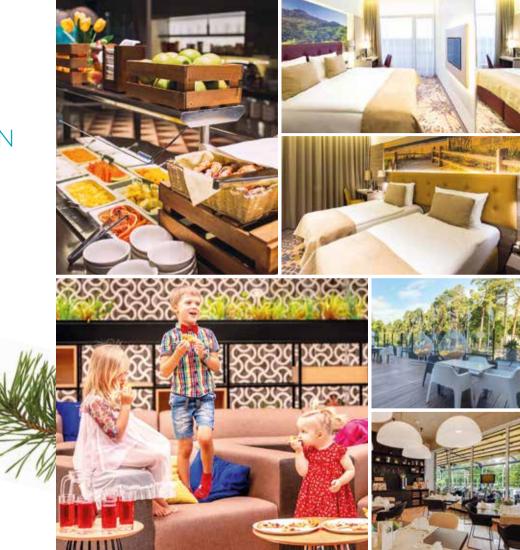

#### WORKSHOPS AND RECREATIONAL ACTIVITIES

- Well-equipped halls\* with plenty of daylight for study groups, creative workshops, learning activities
- Halls\* with plenty of daylight for events, parties or dance classes
- Panorāma hall on the 10th floor of the hotel overlooking the Baltic Sea
- A spacious restaurant serving breakfast, lunch, dinner and snacks. The restaurant also has a children's menu
- A cinema auditorium with a large screen for viewing educational materials or cartoons
- Free Wi-Fi is available throughout the hotel. Passwords are assigned to classes for access to the Internet
- \* There is a projector, a screen, a flip-chart board and markers, notepads, pens and drinking water in the hall

## ACCOMMODATION

 Rooms with bathroom for children. The rooms have a closet, bedside table, mirror, hair dryer, towels.
 Bedclothes are changed every 2 days

Izmitināšanā ir iekļauts:

- Visit to the Wellness centre - 2.5h/day
- 🛥 Breakfast