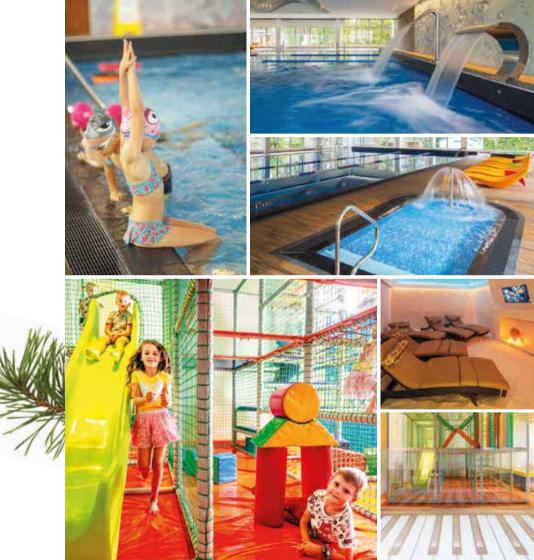

## CAMP IN LIELUPE

#### INDOOR ACTIVITIES

- Indoor pool
  (25m, water temperature 28 °C)
- Contrast shower
- 🛥 Sauna
- 🗕 Gym
- 🛥 Salt room\*\*
- 🖛 Kids Club\*\*
- \*\* Free 1h visit to the Kids Club or the salt room