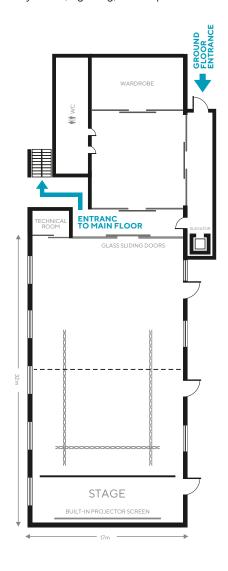

# JŪRMALA HALL

### **VENUE DETAILS**

Impressive rectangular space with contemporary décor delights with modern design elements and large windows on both sides, the Jūrmala Hall is our modern interpretation of a grand European ballroom. An operable partition system can divide the room in half, providing complete flexibility and versatility in event design for up to 450 guests. Your special event will unfold magically beneath ultra-high ceilings with one of the most technologically advanced audiovisual systems, lighting, and sophisticated staging capabilities of its kind in Jūrmala.

#### **ROOM DIMENSIONS**

| : <b>::::::</b><br>Banquet | CLASSROOM | - <del></del> BOARDROOM | U-SHAPE | RECEPTION | THEATRE | AREA (m²) | SIZE (m) | HEIGHT (m) | NATURAL<br>LIGHTING |
|----------------------------|-----------|-------------------------|---------|-----------|---------|-----------|----------|------------|---------------------|
| 300                        | 200       | 100                     | 100     | 450       | 600     | 544       | 17x32    | 5,8        | Yes                 |